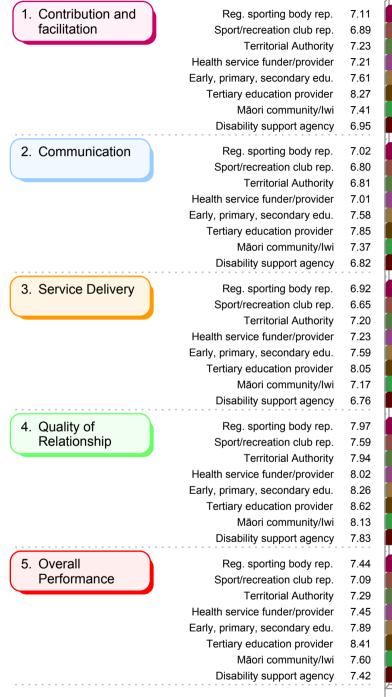

#### **AREA SUMMARY**

Scale1: 1=Poor to 10=Excellent ('overall assessment' questions)

Scale2: 1=Strongly disagree to 10=Strongly agree (all other questions)

#### 5.1.1 AREA SUMMARY

|                                  | Area<br>average |
|----------------------------------|-----------------|
| 1. Contribution and facilitation | 7.27            |
| 2. Communication                 | 7.13            |
| 3. Service Delivery              | 7.15            |
| 4. Quality of Relationship       | 8.01            |
| 5. Overall Performance           | 7.51            |
|                                  |                 |

#### **5.1.2 AREAS PRIORITISED**

|                                  | Area<br>average |
|----------------------------------|-----------------|
| 2. Communication                 | 7.13            |
| 3. Service Delivery              | 7.15            |
| 1. Contribution and facilitation | 7.27            |
| 5. Overall Performance           | 7.51            |
| 4. Quality of Relationship       | 8.01            |
|                                  |                 |