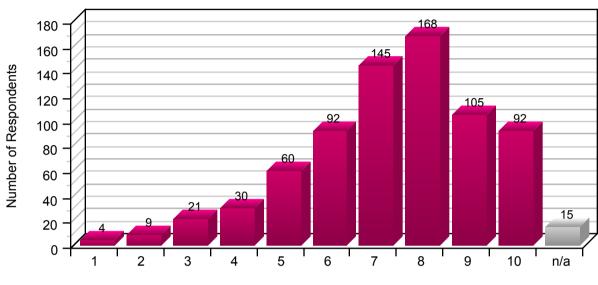

## 3.1 Capacity of Interaction

The stakeholders self-selected their capacity of interaction with Sample RST: