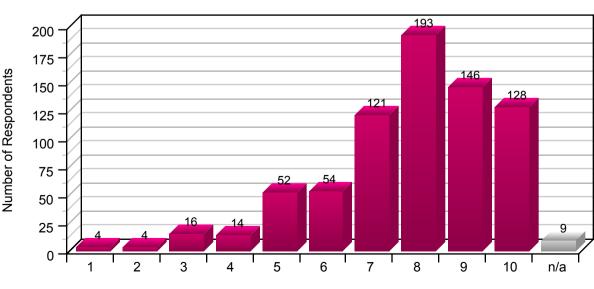

# 2. STAKEHOLDER SURVEY - OVERALL SATISFACTION

Jul 09 Page 2-1

The graphs below show the Overall Stakeholder Satisfaction for the survey, presented as the sum and the percentage of the average scores.

Sum of the Average Scores (162 out of 220)

Percentage of the Average Scores (74%)