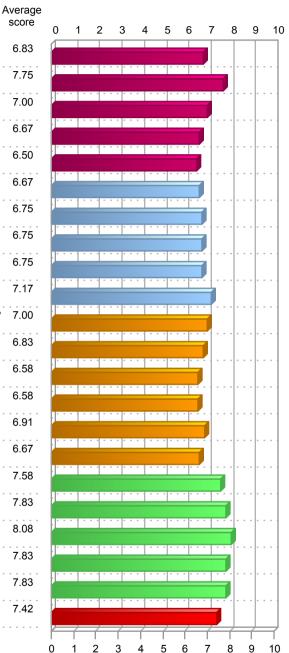

#### 5.1.1 AREA SUMMARY

|                                  | Area<br>average |
|----------------------------------|-----------------|
| 1. Contribution and facilitation | 7.27            |
| 2. Communication                 | 7.13            |
| 3. Service Delivery              | 7.15            |
| 4. Quality of Relationship       | 8.01            |
| 5. Overall Performance           | 7.51            |
|                                  |                 |

#### **5.1.2 AREAS PRIORITISED**

|                                  | Area<br>average |
|----------------------------------|-----------------|
| 2. Communication                 | 7.13            |
| 3. Service Delivery              | 7.15            |
| 1. Contribution and facilitation | 7.27            |
| 5. Overall Performance           | 7.51            |
| 4. Quality of Relationship       | 8.01            |
|                                  |                 |

## **5.1.3 QUESTION SUMMARY**

|                                                                                                                                                            | SCOLE |
|------------------------------------------------------------------------------------------------------------------------------------------------------------|-------|
| 1.1 What is your overall assessment of the effectiveness of Sample RST's coordination and facilitation of Sport, Recreation and Physical Activity in       | 7.09  |
| 1.2 Sample RST contributes positively to Sport, Recreation and Physical<br>Activity in the [Sample] region                                                 | 7.77  |
| 1.3 Sample RST's work in the region improves the amount of Sport,<br>Recreation and Physical Activity opportunities available to everyone in the           | 7.27  |
| 1.4 Sample RST's work in the region improves the quality of Sport, Recreation<br>and Physical Activity opportunities available to everyone in the [Sample] | 7.19  |
| 1.5 Sample RST's contribution enables my organisation to provide better<br>quality outcomes to our customers/clients/stakeholders                          | 7.01  |
| 2.1 What is your overall assessment of the effectiveness of Sample RST's communication?                                                                    | 7.04  |
| 2.2 I am satisfied with the amount of communication from Sample RST                                                                                        | 6.97  |
| 2.3 The communication I receive from Sample RST is of high quality                                                                                         | 7.26  |
| 2.4 The communication I receive from Sample RST is relevant to my needs                                                                                    | 7.06  |
| 2.5 Sample RST uses appropriate methods/delivery channels/media of<br>communication for the communication I receive                                        | 7.34  |
| 3.1 What is your overall assessment of the services provided by Sample RST?                                                                                | 7.32  |
| 3.2 The services provided by Sample RST are of high quality                                                                                                | 7.41  |
| 3.3 The services provided by Sample RST are relevant to my needs                                                                                           | 7.09  |
| 3.4 The services provided by Sample RST are easily accessible                                                                                              | 7.16  |
| 3.5 The services provided by Sample RST assist me in my role within Sport,<br>Recreation and Physical Activity                                             | 7.14  |
| 3.6 Sample RST's website contains resources useful to me in my role within Sport, Recreation and Physical Activity                                         | 6.80  |
| 4.1 What is your overall assessment of your relationship with Sample RST?                                                                                  | 7.84  |
| 4.2 Sample RST's staff are readily accessible                                                                                                              | 7.89  |
| 4.3 Sample RST's staff are enthusiastic and willing to help                                                                                                | 8.21  |
| 4.4 Sample RST's staff listen and are responsive to our needs                                                                                              | 7.94  |
| 4.5 Sample RST's staff are open and honest in their interactions with me                                                                                   | 8.14  |
| 5.1 What is your overall assessment of the performance of Sample RST?                                                                                      | 7.51  |
|                                                                                                                                                            |       |

## **5.1.4 QUESTIONS PRIORITISED**

| 5.1. | 4 QUESTIONS PRIORITISED                                                                                                                             | Average<br>score | C |
|------|-----------------------------------------------------------------------------------------------------------------------------------------------------|------------------|---|
| 3.6  | Sample RST's website contains resources useful to me in my role within Sport, Recreation and Physical Activity                                      | 6.80             | 1 |
| 2.2  | I am satisfied with the amount of communication from Sample RST                                                                                     | 6.97             | ļ |
| 1.5  | Sample RST's contribution enables my organisation to provide better<br>quality outcomes to our customers/clients/stakeholders                       | 7.01             | 1 |
| 2.1  | What is your overall assessment of the effectiveness of Sample RST's communication?                                                                 | 7.04             | J |
| 2.4  | The communication I receive from Sample RST is relevant to my needs                                                                                 | 7.06             | 1 |
| 1.1  | What is your overall assessment of the effectiveness of Sample RST's coordination and facilitation of Sport, Recreation and Physical Activity in    | 7.09             |   |
| 3.3  | The services provided by Sample RST are relevant to my needs                                                                                        | 7.09             |   |
| 3.5  | The services provided by Sample RST assist me in my role within Sport, Recreation and Physical Activity                                             | 7.14             | J |
| 3.4  | The services provided by Sample RST are easily accessible                                                                                           | 7.16             | ľ |
| 1.4  | Sample RST's work in the region improves the quality of Sport, Recreation and Physical Activity opportunities available to everyone in the [Sample] | 7.19             |   |
| 2.3  | The communication I receive from Sample RST is of high quality                                                                                      | 7.26             |   |
| 1.3  | Sample RST's work in the region improves the amount of Sport,<br>Recreation and Physical Activity opportunities available to everyone in the        | 7.27             |   |
| 3.1  | What is your overall assessment of the services provided by Sample RST?                                                                             | 7.32             |   |
| 2.5  | Sample RST uses appropriate methods/delivery channels/media of<br>communication for the communication I receive                                     | 7.34             | J |
| 3.2  | The services provided by Sample RST are of high quality                                                                                             | 7.41             | ľ |
| 5.1  | What is your overall assessment of the performance of Sample RST?                                                                                   | 7.51             | J |
| 1.2  | Sample RST contributes positively to Sport, Recreation and Physical Activity in the [Sample] region                                                 | 7.77             |   |
| 4.1  | What is your overall assessment of your relationship with Sample RST?                                                                               | 7.84             |   |
| 4.2  | Sample RST's staff are readily accessible                                                                                                           | 7.89             | J |
| 4.4  | Sample RST's staff listen and are responsive to our needs                                                                                           | 7.94             |   |
| 4.5  | Sample RST's staff are open and honest in their interactions with me                                                                                | 8.14             |   |
| 4.3  | Sample RST's staff are enthusiastic and willing to help                                                                                             | 8.21             |   |
|      |                                                                                                                                                     |                  | P |