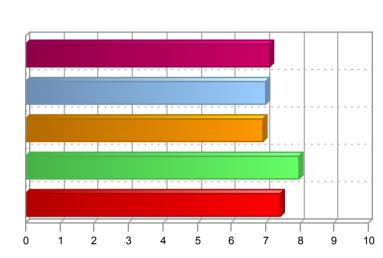

#### 5.1.1 AREA SUMMARY

|                                  | Area<br>average |
|----------------------------------|-----------------|
| 1. Contribution and facilitation | 7.27            |
| 2. Communication                 | 7.13            |
| 3. Service Delivery              | 7.15            |
| 4. Quality of Relationship       | 8.01            |
| 5. Overall Performance           | 7.51            |
|                                  |                 |

#### **5.1.2 AREAS PRIORITISED**

|                                  | Area<br>average |
|----------------------------------|-----------------|
| 2. Communication                 | 7.13            |
| 3. Service Delivery              | 7.15            |
| 1. Contribution and facilitation | 7.27            |
| 5. Overall Performance           | 7.51            |
| 4. Quality of Relationship       | 8.01            |
|                                  |                 |