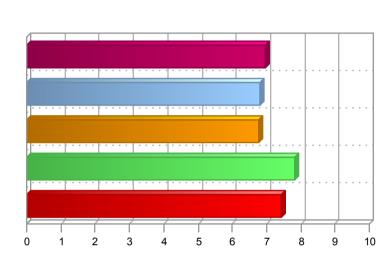

#### 5.1.1 AREA SUMMARY

|                                  | Area<br>average |
|----------------------------------|-----------------|
| 1. Contribution and facilitation | 7.27            |
| 2. Communication                 | 7.13            |
| 3. Service Delivery              | 7.15            |
| 4. Quality of Relationship       | 8.01            |
| 5. Overall Performance           | 7.51            |
|                                  |                 |