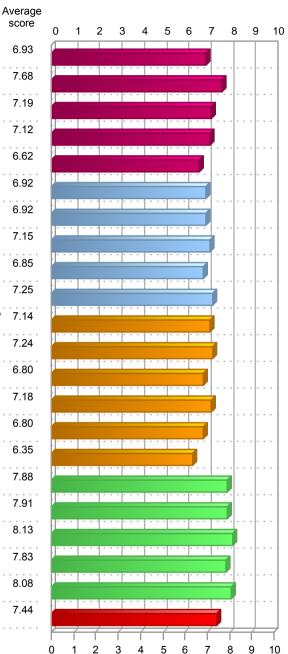

## **5.1.3 QUESTION SUMMARY**

|                                                                                                                                                            | SCOLE |
|------------------------------------------------------------------------------------------------------------------------------------------------------------|-------|
| 1.1 What is your overall assessment of the effectiveness of Sample RST's coordination and facilitation of Sport, Recreation and Physical Activity in       | 7.09  |
| 1.2 Sample RST contributes positively to Sport, Recreation and Physical<br>Activity in the [Sample] region                                                 | 7.77  |
| 1.3 Sample RST's work in the region improves the amount of Sport,<br>Recreation and Physical Activity opportunities available to everyone in the           | 7.27  |
| 1.4 Sample RST's work in the region improves the quality of Sport, Recreation<br>and Physical Activity opportunities available to everyone in the [Sample] | 7.19  |
| 1.5 Sample RST's contribution enables my organisation to provide better<br>quality outcomes to our customers/clients/stakeholders                          | 7.01  |
| 2.1 What is your overall assessment of the effectiveness of Sample RST's communication?                                                                    | 7.04  |
| 2.2 I am satisfied with the amount of communication from Sample RST                                                                                        | 6.97  |
| 2.3 The communication I receive from Sample RST is of high quality                                                                                         | 7.26  |
| 2.4 The communication I receive from Sample RST is relevant to my needs                                                                                    | 7.06  |
| 2.5 Sample RST uses appropriate methods/delivery channels/media of<br>communication for the communication I receive                                        | 7.34  |
| 3.1 What is your overall assessment of the services provided by Sample RST?                                                                                | 7.32  |
| 3.2 The services provided by Sample RST are of high quality                                                                                                | 7.41  |
| 3.3 The services provided by Sample RST are relevant to my needs                                                                                           | 7.09  |
| 3.4 The services provided by Sample RST are easily accessible                                                                                              | 7.16  |
| 3.5 The services provided by Sample RST assist me in my role within Sport,<br>Recreation and Physical Activity                                             | 7.14  |
| 3.6 Sample RST's website contains resources useful to me in my role within Sport, Recreation and Physical Activity                                         | 6.80  |
| 4.1 What is your overall assessment of your relationship with Sample RST?                                                                                  | 7.84  |
| 4.2 Sample RST's staff are readily accessible                                                                                                              | 7.89  |
| 4.3 Sample RST's staff are enthusiastic and willing to help                                                                                                | 8.21  |
| 4.4 Sample RST's staff listen and are responsive to our needs                                                                                              | 7.94  |
| 4.5 Sample RST's staff are open and honest in their interactions with me                                                                                   | 8.14  |
| 5.1 What is your overall assessment of the performance of Sample RST?                                                                                      | 7.51  |
|                                                                                                                                                            |       |