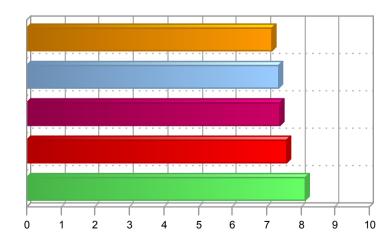

# 2. STAKEHOLDER SURVEY - OVERALL SATISFACTION

Jul 09 Page 2-1

The graphs below show the Overall Stakeholder Satisfaction for the survey, presented as the sum and the percentage of the average scores.

Sum of the Average Scores (162 out of 220)

Percentage of the Average Scores (74%)