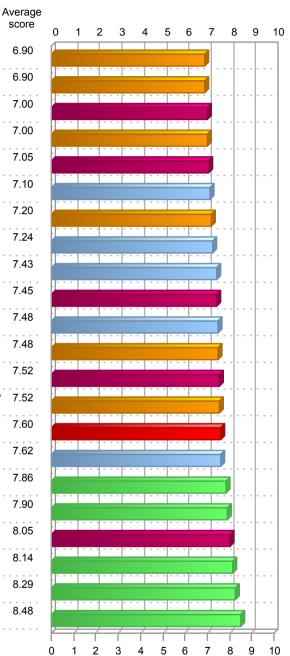

## **5.1.3 QUESTION SUMMARY**

|                                                                                                                                                            | SCOLE |
|------------------------------------------------------------------------------------------------------------------------------------------------------------|-------|
| 1.1 What is your overall assessment of the effectiveness of Sample RST's coordination and facilitation of Sport, Recreation and Physical Activity in       | 7.09  |
| 1.2 Sample RST contributes positively to Sport, Recreation and Physical<br>Activity in the [Sample] region                                                 | 7.77  |
| 1.3 Sample RST's work in the region improves the amount of Sport,<br>Recreation and Physical Activity opportunities available to everyone in the           | 7.27  |
| 1.4 Sample RST's work in the region improves the quality of Sport, Recreation<br>and Physical Activity opportunities available to everyone in the [Sample] | 7.19  |
| 1.5 Sample RST's contribution enables my organisation to provide better<br>quality outcomes to our customers/clients/stakeholders                          | 7.01  |
| 2.1 What is your overall assessment of the effectiveness of Sample RST's communication?                                                                    | 7.04  |
| 2.2 I am satisfied with the amount of communication from Sample RST                                                                                        | 6.97  |
| 2.3 The communication I receive from Sample RST is of high quality                                                                                         | 7.26  |
| 2.4 The communication I receive from Sample RST is relevant to my needs                                                                                    | 7.06  |
| 2.5 Sample RST uses appropriate methods/delivery channels/media of<br>communication for the communication I receive                                        | 7.34  |
| 3.1 What is your overall assessment of the services provided by Sample RST?                                                                                | 7.32  |
| 3.2 The services provided by Sample RST are of high quality                                                                                                | 7.41  |
| 3.3 The services provided by Sample RST are relevant to my needs                                                                                           | 7.09  |
| 3.4 The services provided by Sample RST are easily accessible                                                                                              | 7.16  |
| 3.5 The services provided by Sample RST assist me in my role within Sport,<br>Recreation and Physical Activity                                             | 7.14  |
| 3.6 Sample RST's website contains resources useful to me in my role within Sport, Recreation and Physical Activity                                         | 6.80  |
| 4.1 What is your overall assessment of your relationship with Sample RST?                                                                                  | 7.84  |
| 4.2 Sample RST's staff are readily accessible                                                                                                              | 7.89  |
| 4.3 Sample RST's staff are enthusiastic and willing to help                                                                                                | 8.21  |
| 4.4 Sample RST's staff listen and are responsive to our needs                                                                                              | 7.94  |
| 4.5 Sample RST's staff are open and honest in their interactions with me                                                                                   | 8.14  |
| 5.1 What is your overall assessment of the performance of Sample RST?                                                                                      | 7.51  |
|                                                                                                                                                            |       |