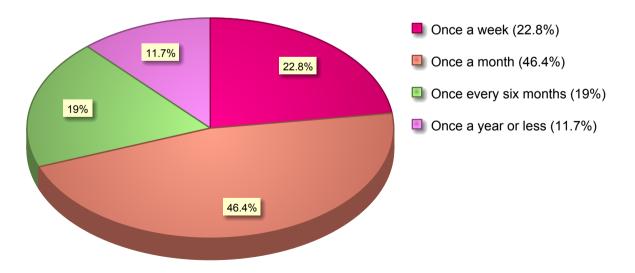

## 3.2 Frequency of Interaction

The stakeholders self-selected their frequency of interaction with Sample RST: