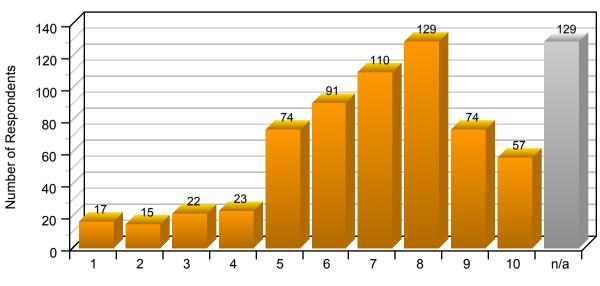

## 3. STAKEHOLDER SURVEY - CLASSIFICATION

The survey was sent out to 1706 stakeholder respondents, of which 741 completed questionnaires. This is a participation rate of 43%.