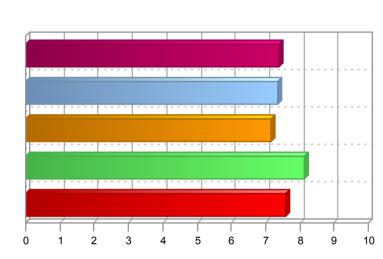

#### 5.1.1 AREA SUMMARY

|                                  | Area<br>average |
|----------------------------------|-----------------|
| 1. Contribution and facilitation | 7.27            |
| 2. Communication                 | 7.13            |
| 3. Service Delivery              | 7.15            |
| 4. Quality of Relationship       | 8.01            |
| 5. Overall Performance           | 7.51            |
|                                  |                 |