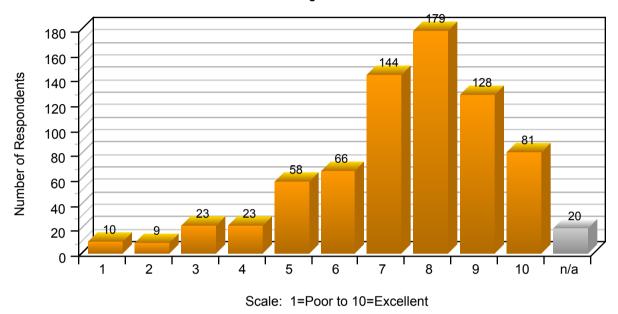

## 3.2 Frequency of Interaction

The stakeholders self-selected their frequency of interaction with Sample RST: