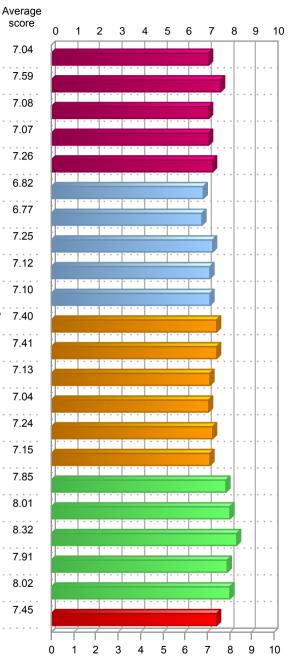

## **5.1.3 QUESTION SUMMARY**

|                                                                                                                                                            | SCOLE |
|------------------------------------------------------------------------------------------------------------------------------------------------------------|-------|
| 1.1 What is your overall assessment of the effectiveness of Sample RST's coordination and facilitation of Sport, Recreation and Physical Activity in       | 7.09  |
| 1.2 Sample RST contributes positively to Sport, Recreation and Physical<br>Activity in the [Sample] region                                                 | 7.77  |
| 1.3 Sample RST's work in the region improves the amount of Sport,<br>Recreation and Physical Activity opportunities available to everyone in the           | 7.27  |
| 1.4 Sample RST's work in the region improves the quality of Sport, Recreation<br>and Physical Activity opportunities available to everyone in the [Sample] | 7.19  |
| 1.5 Sample RST's contribution enables my organisation to provide better<br>quality outcomes to our customers/clients/stakeholders                          | 7.01  |
| 2.1 What is your overall assessment of the effectiveness of Sample RST's communication?                                                                    | 7.04  |
| 2.2 I am satisfied with the amount of communication from Sample RST                                                                                        | 6.97  |
| 2.3 The communication I receive from Sample RST is of high quality                                                                                         | 7.26  |
| 2.4 The communication I receive from Sample RST is relevant to my needs                                                                                    | 7.06  |
| 2.5 Sample RST uses appropriate methods/delivery channels/media of<br>communication for the communication I receive                                        | 7.34  |
| 3.1 What is your overall assessment of the services provided by Sample RST?                                                                                | 7.32  |
| 3.2 The services provided by Sample RST are of high quality                                                                                                | 7.41  |
| 3.3 The services provided by Sample RST are relevant to my needs                                                                                           | 7.09  |
| 3.4 The services provided by Sample RST are easily accessible                                                                                              | 7.16  |
| 3.5 The services provided by Sample RST assist me in my role within Sport,<br>Recreation and Physical Activity                                             | 7.14  |
| 3.6 Sample RST's website contains resources useful to me in my role within Sport, Recreation and Physical Activity                                         | 6.80  |
| 4.1 What is your overall assessment of your relationship with Sample RST?                                                                                  | 7.84  |
| 4.2 Sample RST's staff are readily accessible                                                                                                              | 7.89  |
| 4.3 Sample RST's staff are enthusiastic and willing to help                                                                                                | 8.21  |
| 4.4 Sample RST's staff listen and are responsive to our needs                                                                                              | 7.94  |
| 4.5 Sample RST's staff are open and honest in their interactions with me                                                                                   | 8.14  |
| 5.1 What is your overall assessment of the performance of Sample RST?                                                                                      | 7.51  |
|                                                                                                                                                            |       |