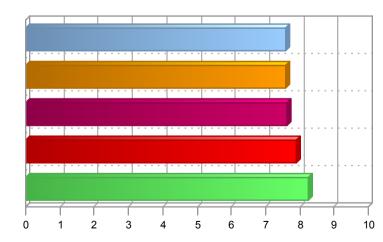

# 2. STAKEHOLDER SURVEY - OVERALL SATISFACTION

Jul 09 Page 2-1

The graphs below show the Overall Stakeholder Satisfaction for the survey, presented as the sum and the percentage of the average scores.

Sum of the Average Scores (162 out of 220)

Percentage of the Average Scores (74%)