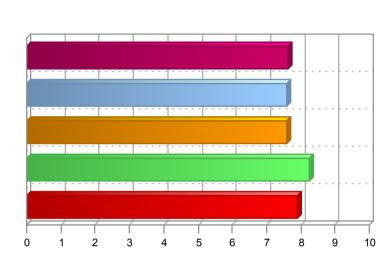

#### 5.1.1 AREA SUMMARY

|                                  | Area<br>average |
|----------------------------------|-----------------|
| 1. Contribution and facilitation | 7.27            |
| 2. Communication                 | 7.13            |
| 3. Service Delivery              | 7.15            |
| 4. Quality of Relationship       | 8.01            |
| 5. Overall Performance           | 7.51            |
|                                  |                 |

#### **5.1.2 AREAS PRIORITISED**

|                                  | Area<br>average |
|----------------------------------|-----------------|
| 2. Communication                 | 7.13            |
| 3. Service Delivery              | 7.15            |
| 1. Contribution and facilitation | 7.27            |
| 5. Overall Performance           | 7.51            |
| 4. Quality of Relationship       | 8.01            |
|                                  |                 |