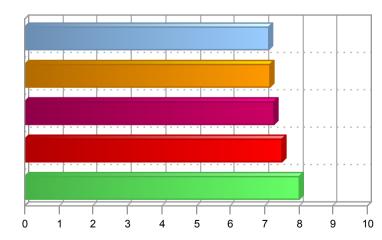

# 2. STAKEHOLDER SURVEY - OVERALL SATISFACTION

Jul 09 Page 2-1

The graphs below show the Overall Stakeholder Satisfaction for the survey, presented as the sum and the percentage of the average scores.

Sum of the Average Scores (162 out of 220)

Percentage of the Average Scores (74%)