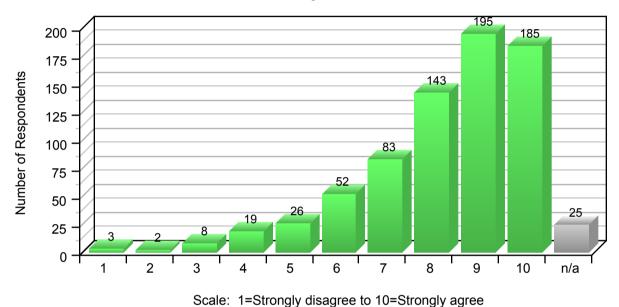

# 2. STAKEHOLDER SURVEY - OVERALL SATISFACTION

Jul 09 Page 2-1

The graphs below show the Overall Stakeholder Satisfaction for the survey, presented as the sum and the percentage of the average scores.

Sum of the Average Scores (162 out of 220)

Percentage of the Average Scores (74%)