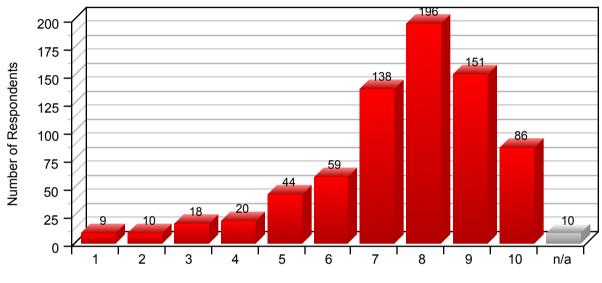

# 2. STAKEHOLDER SURVEY - OVERALL SATISFACTION

Jul 09 Page 2-1

The graphs below show the Overall Stakeholder Satisfaction for the survey, presented as the sum and the percentage of the average scores.

Sum of the Average Scores (162 out of 220)