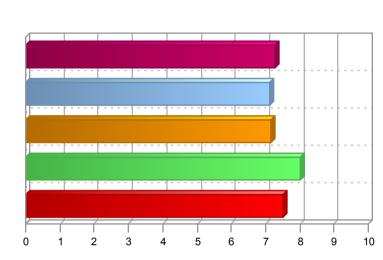

# 2. STAKEHOLDER SURVEY - OVERALL SATISFACTION

Jul 09 Page 2-1

The graphs below show the Overall Stakeholder Satisfaction for the survey, presented as the sum and the percentage of the average scores.

Sum of the Average Scores (162 out of 220)

Percentage of the Average Scores (74%)