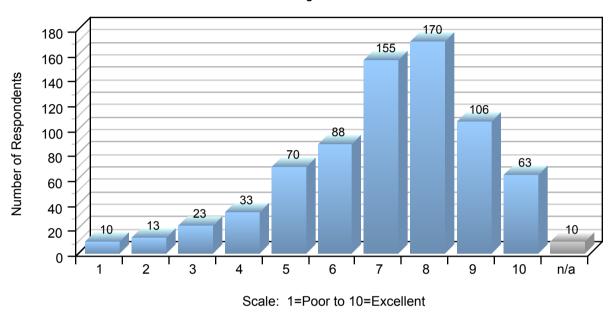

#### **AREA SUMMARY**

Scale1: 1=Poor to 10=Excellent ('overall assessment' questions)

Scale2: 1=Strongly disagree to 10=Strongly agree (all other questions)