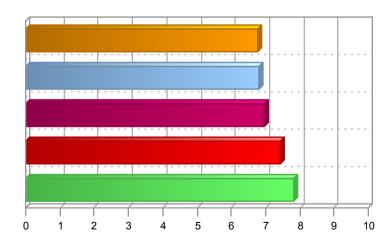

# 2. STAKEHOLDER SURVEY - OVERALL SATISFACTION

Jul 09 Page 2-1

The graphs below show the Overall Stakeholder Satisfaction for the survey, presented as the sum and the percentage of the average scores.

Sum of the Average Scores (162 out of 220)

Percentage of the Average Scores (74%)