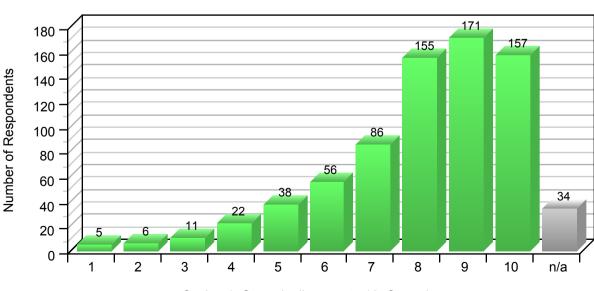

## 3.1 Capacity of Interaction

The stakeholders self-selected their capacity of interaction with Sample RST: