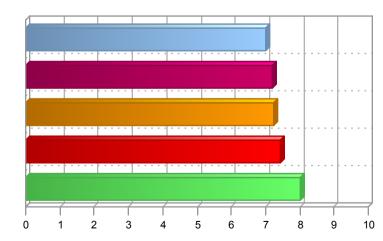

# 2. STAKEHOLDER SURVEY - OVERALL SATISFACTION

Jul 09 Page 2-1

The graphs below show the Overall Stakeholder Satisfaction for the survey, presented as the sum and the percentage of the average scores.

Sum of the Average Scores (162 out of 220)

Percentage of the Average Scores (74%)