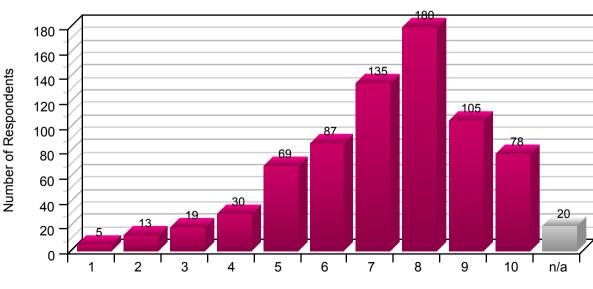

## 3.2 Frequency of Interaction

The stakeholders self-selected their frequency of interaction with Sample RST: