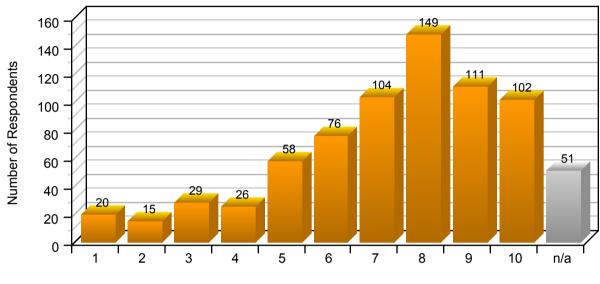

## 3.2 Frequency of Interaction

The stakeholders self-selected their frequency of interaction with Sample RST: