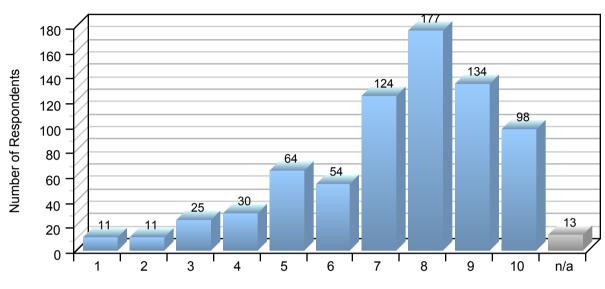

## 3.1 Capacity of Interaction

The stakeholders self-selected their capacity of interaction with Sample RST: