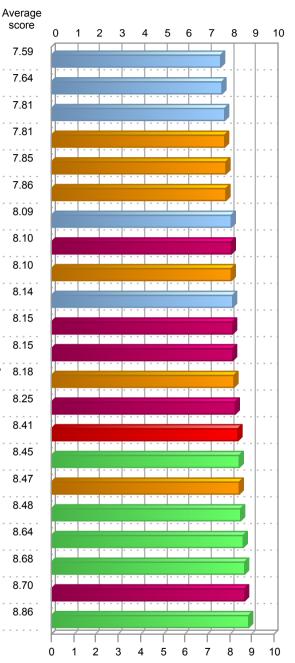

## **5.1.3 QUESTION SUMMARY**

|                                                                                                                                                            | SCOLE |
|------------------------------------------------------------------------------------------------------------------------------------------------------------|-------|
| 1.1 What is your overall assessment of the effectiveness of Sample RST's coordination and facilitation of Sport, Recreation and Physical Activity in       | 7.09  |
| 1.2 Sample RST contributes positively to Sport, Recreation and Physical<br>Activity in the [Sample] region                                                 | 7.77  |
| 1.3 Sample RST's work in the region improves the amount of Sport,<br>Recreation and Physical Activity opportunities available to everyone in the           | 7.27  |
| 1.4 Sample RST's work in the region improves the quality of Sport, Recreation<br>and Physical Activity opportunities available to everyone in the [Sample] | 7.19  |
| 1.5 Sample RST's contribution enables my organisation to provide better<br>quality outcomes to our customers/clients/stakeholders                          | 7.01  |
| 2.1 What is your overall assessment of the effectiveness of Sample RST's communication?                                                                    | 7.04  |
| 2.2 I am satisfied with the amount of communication from Sample RST                                                                                        | 6.97  |
| 2.3 The communication I receive from Sample RST is of high quality                                                                                         | 7.26  |
| 2.4 The communication I receive from Sample RST is relevant to my needs                                                                                    | 7.06  |
| 2.5 Sample RST uses appropriate methods/delivery channels/media of<br>communication for the communication I receive                                        | 7.34  |
| 3.1 What is your overall assessment of the services provided by Sample RST?                                                                                | 7.32  |
| 3.2 The services provided by Sample RST are of high quality                                                                                                | 7.41  |
| 3.3 The services provided by Sample RST are relevant to my needs                                                                                           | 7.09  |
| 3.4 The services provided by Sample RST are easily accessible                                                                                              | 7.16  |
| 3.5 The services provided by Sample RST assist me in my role within Sport,<br>Recreation and Physical Activity                                             | 7.14  |
| 3.6 Sample RST's website contains resources useful to me in my role within Sport, Recreation and Physical Activity                                         | 6.80  |
| 4.1 What is your overall assessment of your relationship with Sample RST?                                                                                  | 7.84  |
| 4.2 Sample RST's staff are readily accessible                                                                                                              | 7.89  |
| 4.3 Sample RST's staff are enthusiastic and willing to help                                                                                                | 8.21  |
| 4.4 Sample RST's staff listen and are responsive to our needs                                                                                              | 7.94  |
| 4.5 Sample RST's staff are open and honest in their interactions with me                                                                                   | 8.14  |
| 5.1 What is your overall assessment of the performance of Sample RST?                                                                                      | 7.51  |
|                                                                                                                                                            |       |