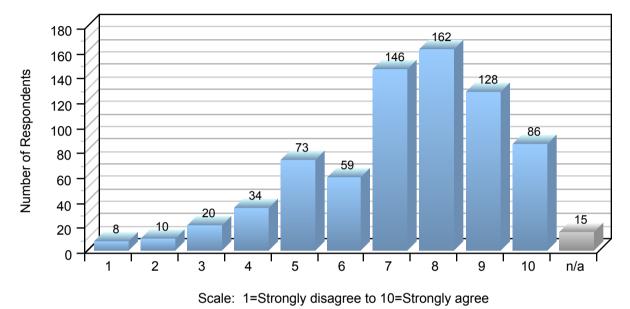

#### **AREA SUMMARY**

Scale1: 1=Poor to 10=Excellent ('overall assessment' questions)

Scale2: 1=Strongly disagree to 10=Strongly agree (all other questions)