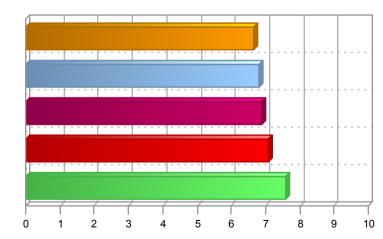

# 2. STAKEHOLDER SURVEY - OVERALL SATISFACTION

Jul 09 Page 2-1

The graphs below show the Overall Stakeholder Satisfaction for the survey, presented as the sum and the percentage of the average scores.

Sum of the Average Scores (162 out of 220)

Percentage of the Average Scores (74%)