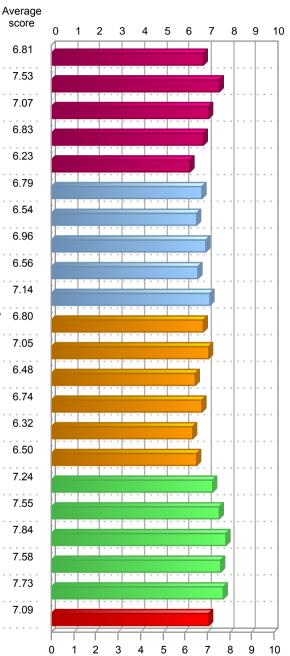

## **5.1.3 QUESTION SUMMARY**

|                                                                                                                                                            | SCOLE |
|------------------------------------------------------------------------------------------------------------------------------------------------------------|-------|
| 1.1 What is your overall assessment of the effectiveness of Sample RST's coordination and facilitation of Sport, Recreation and Physical Activity in       | 7.09  |
| 1.2 Sample RST contributes positively to Sport, Recreation and Physical<br>Activity in the [Sample] region                                                 | 7.77  |
| 1.3 Sample RST's work in the region improves the amount of Sport,<br>Recreation and Physical Activity opportunities available to everyone in the           | 7.27  |
| 1.4 Sample RST's work in the region improves the quality of Sport, Recreation<br>and Physical Activity opportunities available to everyone in the [Sample] | 7.19  |
| 1.5 Sample RST's contribution enables my organisation to provide better<br>quality outcomes to our customers/clients/stakeholders                          | 7.01  |
| 2.1 What is your overall assessment of the effectiveness of Sample RST's communication?                                                                    | 7.04  |
| 2.2 I am satisfied with the amount of communication from Sample RST                                                                                        | 6.97  |
| 2.3 The communication I receive from Sample RST is of high quality                                                                                         | 7.26  |
| 2.4 The communication I receive from Sample RST is relevant to my needs                                                                                    | 7.06  |
| 2.5 Sample RST uses appropriate methods/delivery channels/media of<br>communication for the communication I receive                                        | 7.34  |
| 3.1 What is your overall assessment of the services provided by Sample RST?                                                                                | 7.32  |
| 3.2 The services provided by Sample RST are of high quality                                                                                                | 7.41  |
| 3.3 The services provided by Sample RST are relevant to my needs                                                                                           | 7.09  |
| 3.4 The services provided by Sample RST are easily accessible                                                                                              | 7.16  |
| 3.5 The services provided by Sample RST assist me in my role within Sport,<br>Recreation and Physical Activity                                             | 7.14  |
| 3.6 Sample RST's website contains resources useful to me in my role within Sport, Recreation and Physical Activity                                         | 6.80  |
| 4.1 What is your overall assessment of your relationship with Sample RST?                                                                                  | 7.84  |
| 4.2 Sample RST's staff are readily accessible                                                                                                              | 7.89  |
| 4.3 Sample RST's staff are enthusiastic and willing to help                                                                                                | 8.21  |
| 4.4 Sample RST's staff listen and are responsive to our needs                                                                                              | 7.94  |
| 4.5 Sample RST's staff are open and honest in their interactions with me                                                                                   | 8.14  |
| 5.1 What is your overall assessment of the performance of Sample RST?                                                                                      | 7.51  |
|                                                                                                                                                            |       |