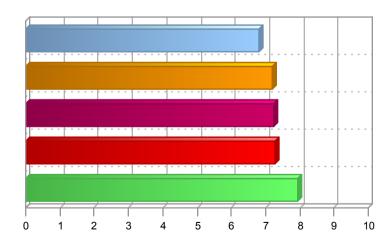

# 2. STAKEHOLDER SURVEY - OVERALL SATISFACTION

Jul 09 Page 2-1

The graphs below show the Overall Stakeholder Satisfaction for the survey, presented as the sum and the percentage of the average scores.

Sum of the Average Scores (162 out of 220)

Percentage of the Average Scores (74%)