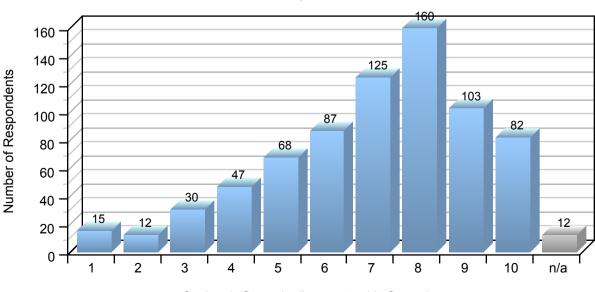

#### **AREA SUMMARY**

Scale1: 1=Poor to 10=Excellent ('overall assessment' questions)

Scale2: 1=Strongly disagree to 10=Strongly agree (all other questions)