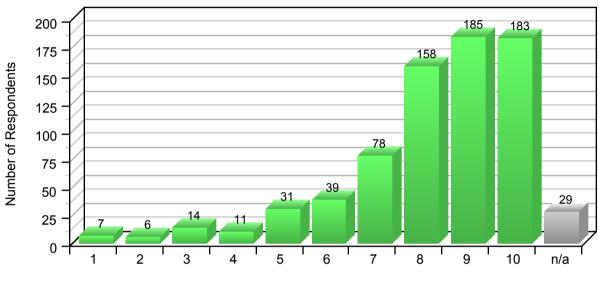

## 3.2 Frequency of Interaction

The stakeholders self-selected their frequency of interaction with Sample RST: