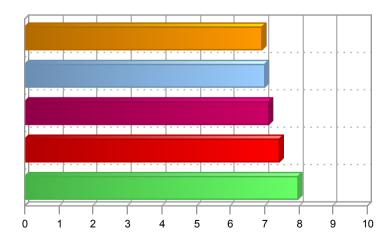

# 2. STAKEHOLDER SURVEY - OVERALL SATISFACTION

Jul 09 Page 2-1

The graphs below show the Overall Stakeholder Satisfaction for the survey, presented as the sum and the percentage of the average scores.

Sum of the Average Scores (162 out of 220)

Percentage of the Average Scores (74%)