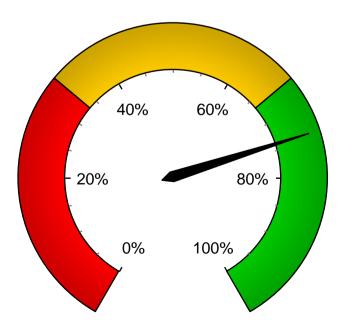

stions grouped in the following ways:

Stakeholder Demographics (self-selected by respondents):

- Capacity of Interaction
- Frequency of Interaction

Areas (question groupings):

- 1. Contribution and facilitation
- 2. Communication
- 3. Service Delivery
- 4. Quality of Relationship
- 5. Overall Performance

The survey questions comprised a range of both quantitative assessments (ranking and scoring against a range of possibilities) and general informative questions (open-ended questions and comments).

# 2. STAKEHOLDER SURVEY - OVERALL SATISFACTION

Jul 09 Page 2-1

The graphs below show the Overall Stakeholder Satisfaction for the survey, presented as the sum and the percentage of the average scores.



Sum of the Average Scores (162 out of 220)

Percentage of the Average Scores (74%)



## 3. STAKEHOLDER SURVEY - CLASSIFICATION

The survey was sent out to 1706 stakeholder respondents, of which 741 completed questionnaires. This is a participation rate of 43%.

## 3.1 Capacity of Interaction

The stakeholders self-selected their capacity of interaction with Sample RST:



## 3.2 Frequency of Interaction

The stakeholders self-selected their frequency of interaction with Sample RST:



## 4.1 STAKEHOLDER SURVEY - GLOBAL OVERVIEW

#### **AREA SUMMARY**





Scale1: 1=Poor to 10=Excellent ('overall assessment' questions)

Scale2: 1=Strongly disagree to 10=Strongly agree (all other questions)

## 5.1 STAKEHOLDER SURVEY - SUMMARY OF RESULTS

## **Overall Summary**

#### 5.1.1 AREA SUMMARY

|                                  | Area<br>average |
|-------------------------------