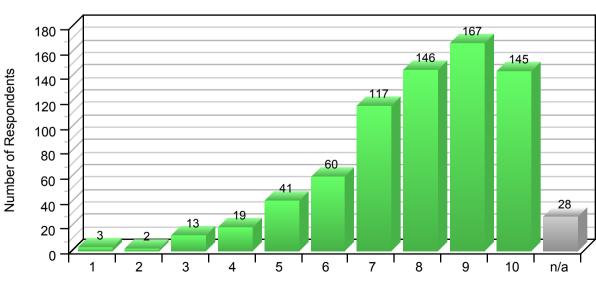

# 2. STAKEHOLDER SURVEY - OVERALL SATISFACTION

Jul 09 Page 2-1

The graphs below show the Overall Stakeholder Satisfaction for the survey, presented as the sum and the percentage of the average scores.

Sum of the Average Scores (162 out of 220)

Percentage of the Average Scores (74%)