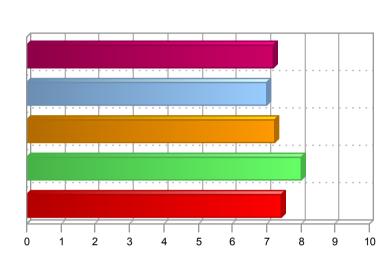

#### 5.1.1 AREA SUMMARY

|                                  | Area<br>average |
|----------------------------------|-----------------|
| 1. Contribution and facilitation | 7.27            |
| 2. Communication                 | 7.13            |
| 3. Service Delivery              | 7.15            |
| 4. Quality of Relationship       | 8.01            |
| 5. Overall Performance           | 7.51            |
|                                  |                 |

#### **5.1.2 AREAS PRIORITISED**

|                                  | Area<br>average |
|----------------------------------|-----------------|
| 2. Communication                 | 7.13            |
| 3. Service Delivery              | 7.15            |
| 1. Contribution and facilitation | 7.27            |
| 5. Overall Performance           | 7.51            |
| 4. Quality of Relationship       | 8.01            |
|                                  |                 |