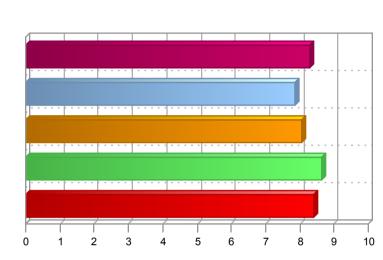

#### 5.1.1 AREA SUMMARY

|                                  | Area<br>average |
|----------------------------------|-----------------|
| 1. Contribution and facilitation | 7.27            |
| 2. Communication                 | 7.13            |
| 3. Service Delivery              | 7.15            |
| 4. Quality of Relationship       | 8.01            |
| 5. Overall Performance           | 7.51            |
|                                  |                 |