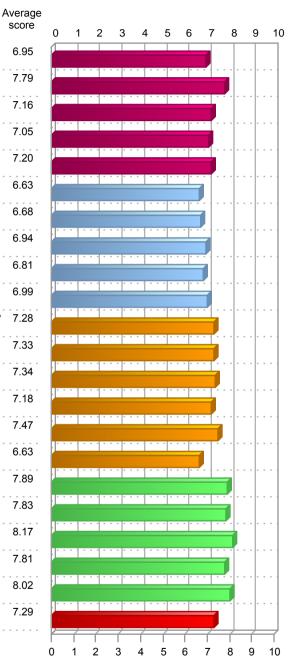

## **5.1.3 QUESTION SUMMARY**

|                                                                                                                                                            | SCOLE |
|------------------------------------------------------------------------------------------------------------------------------------------------------------|-------|
| 1.1 What is your overall assessment of the effectiveness of Sample RST's coordination and facilitation of Sport, Recreation and Physical Activity in       | 7.09  |
| 1.2 Sample RST contributes positively to Sport, Recreation and Physical<br>Activity in the [Sample] region                                                 | 7.77  |
| 1.3 Sample RST's work in the region improves the amount of Sport,<br>Recreation and Physical Activity opportunities available to everyone in the           | 7.27  |
| 1.4 Sample RST's work in the region improves the quality of Sport, Recreation<br>and Physical Activity opportunities available to everyone in the [Sample] | 7.19  |
| 1.5 Sample RST's contribution enables my organisation to provide better<br>quality outcomes to our customers/clients/stakeholders                          | 7.01  |
| 2.1 What is your overall assessment of the effectiveness of Sample RST's communication?                                                                    | 7.04  |
| 2.2 I am satisfied with the amount of communication from Sample RST                                                                                        | 6.97  |
| 2.3 The communication I receive from Sample RST is of high quality                                                                                         | 7.26  |
| 2.4 The communication I receive from Sample RST is relevant to my needs                                                                                    | 7.06  |
| 2.5 Sample RST uses appropriate methods/delivery channels/media of<br>communication for the communication I receive                                        | 7.34  |
| 3.1 What is your overall assessment of the services provided by Sample RST?                                                                                | 7.32  |
| 3.2 The services provided by Sample RST are of high quality                                                                                                | 7.41  |
| 3.3 The services provided by Sample RST are relevant to my needs                                                                                           | 7.09  |
| 3.4 The services provided by Sample RST are easily accessible                                                                                              | 7.16  |
| 3.5 The services provided by Sample RST assist me in my role within Sport,<br>Recreation and Physical Activity                                             | 7.14  |
| 3.6 Sample RST's website contains resources useful to me in my role within Sport, Recreation and Physical Activity                                         | 6.80  |
| 4.1 What is your overall assessment of your relationship with Sample RST?                                                                                  | 7.84  |
| 4.2 Sample RST's staff are readily accessible                                                                                                              | 7.89  |
| 4.3 Sample RST's staff are enthusiastic and willing to help                                                                                                | 8.21  |
| 4.4 Sample RST's staff listen and are responsive to our needs                                                                                              | 7.94  |
| 4.5 Sample RST's staff are open and honest in their interactions with me                                                                                   | 8.14  |
| 5.1 What is your overall assessment of the performance of Sample RST?                                                                                      | 7.51  |
|                                                                                                                                                            |       |