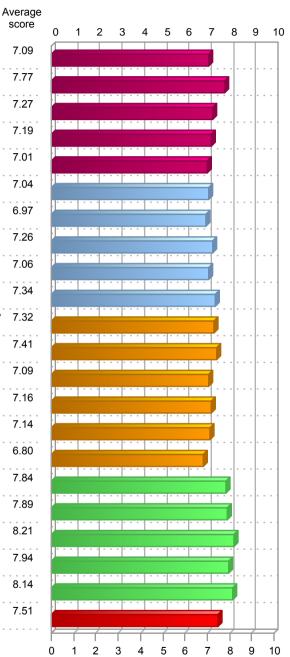

## **5.1.3 QUESTION SUMMARY**

|                                                                                                                                                            | SCOLE |
|------------------------------------------------------------------------------------------------------------------------------------------------------------|-------|
| 1.1 What is your overall assessment of the effectiveness of Sample RST's coordination and facilitation of Sport, Recreation and Physical Activity in       | 7.09  |
| 1.2 Sample RST contributes positively to Sport, Recreation and Physical<br>Activity in the [Sample] region                                                 | 7.77  |
| 1.3 Sample RST's work in the region improves the amount of Sport,<br>Recreation and Physical Activity opportunities available to everyone in the           | 7.27  |
| 1.4 Sample RST's work in the region improves the quality of Sport, Recreation<br>and Physical Activity opportunities available to everyone in the [Sample] | 7.19  |
| 1.5 Sample RST's contribution enables my organisation to provide better<br>quality outcomes to our customers/clients/stakeholders                          | 7.01  |
| 2.1 What is your overall assessment of the effectiveness of Sample RST's communication?                                                                    | 7.04  |
| 2.2 I am satisfied with the amount of communication from Sample RST                                                                                        | 6.97  |
| 2.3 The communication I receive from Sample RST is of high quality                                                                                         | 7.26  |
| 2.4 The communication I receive from Sample RST is relevant to my needs                                                                                    | 7.06  |
| 2.5 Sample RST uses appropriate methods/delivery channels/media of<br>communication for the communication I receive                                        | 7.34  |
| 3.1 What is your overall assessment of the services provided by Sample RST?                                                                                | 7.32  |
| 3.2 The services provided by Sample RST are of high quality                                                                                                | 7.41  |
| 3.3 The services provided by Sample RST are relevant to my needs                                                                                           | 7.09  |
| 3.4 The services provided by Sample RST are easily accessible                                                                                              | 7.16  |
| 3.5 The services provided by Sample RST assist me in my role within Sport,<br>Recreation and Physical Activity                                             | 7.14  |
| 3.6 Sample RST's website contains resources useful to me in my role within Sport, Recreation and Physical Activity                                         | 6.80  |
| 4.1 What is your overall assessment of your relationship with Sample RST?                                                                                  | 7.84  |
| 4.2 Sample RST's staff are readily accessible                                                                                                              | 7.89  |
| 4.3 Sample RST's staff are enthusiastic and willing to help                                                                                                | 8.21  |
| 4.4 Sample RST's staff listen and are responsive to our needs                                                                                              | 7.94  |
| 4.5 Sample RST's staff are open and honest in their interactions with me                                                                                   | 8.14  |
| 5.1 What is your overall assessment of the performance of Sample RST?                                                                                      | 7.51  |
|                                                                                                                                                            |       |