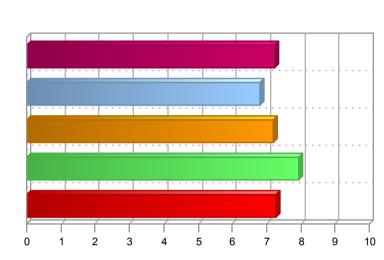

#### 5.1.1 AREA SUMMARY

|                                  | Area<br>average |
|----------------------------------|-----------------|
| 1. Contribution and facilitation | 7.27            |
| 2. Communication                 | 7.13            |
| 3. Service Delivery              | 7.15            |
| 4. Quality of Relationship       | 8.01            |
| 5. Overall Performance           | 7.51            |
|                                  |                 |

#### **5.1.2 AREAS PRIORITISED**

|                                  | Area<br>average |
|----------------------------------|-----------------|
| 2. Communication                 | 7.13            |
| 3. Service Delivery              | 7.15            |
| 1. Contribution and facilitation | 7.27            |
| 5. Overall Performance           | 7.51            |
| 4. Quality of Relationship       | 8.01            |
|                                  |                 |