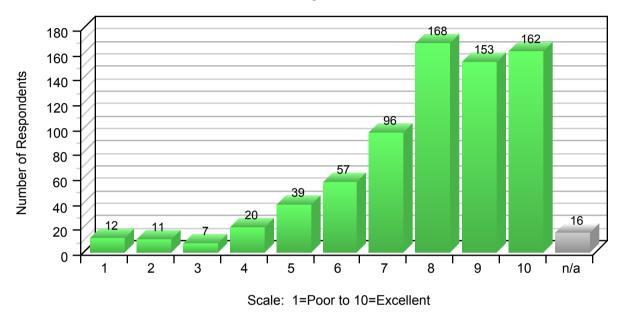

# 2. STAKEHOLDER SURVEY - OVERALL SATISFACTION

Jul 09 Page 2-1

The graphs below show the Overall Stakeholder Satisfaction for the survey, presented as the sum and the percentage of the average scores.

Sum of the Average Scores (162 out of 220)

Percentage of the Average Scores (74%)