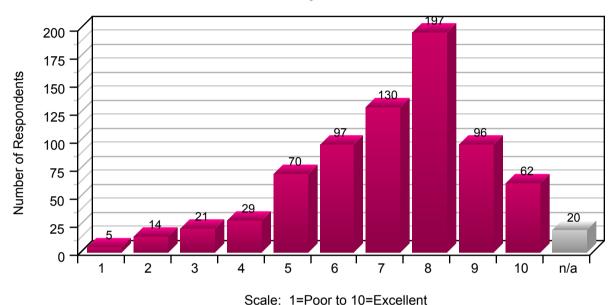

#### **AREA SUMMARY**

Scale1: 1=Poor to 10=Excellent ('overall assessment' questions)

Scale2: 1=Strongly disagree to 10=Strongly agree (all other questions)