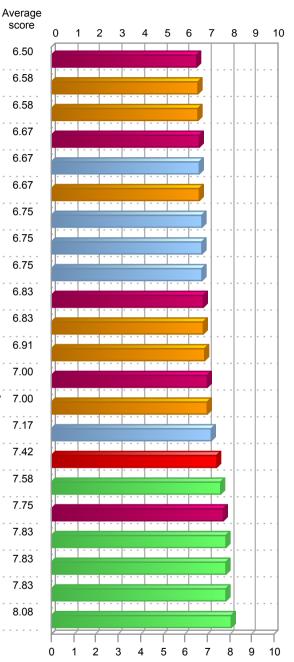

#### 5.1.1 AREA SUMMARY

|                                  | Area<br>average |
|----------------------------------|-----------------|
| 1. Contribution and facilitation | 7.27            |
| 2. Communication                 | 7.13            |
| 3. Service Delivery              | 7.15            |
| 4. Quality of Relationship       | 8.01            |
| 5. Overall Performance           | 7.51            |
|                                  |                 |

#### **5.1.2 AREAS PRIORITISED**

|                                  | Area<br>average |
|----------------------------------|-----------------|
| 2. Communication                 | 7.13            |
| 3. Service Delivery              | 7.15            |
| 1. Contribution and facilitation | 7.27            |
| 5. Overall Performance           | 7.51            |
| 4. Quality of Relationship       | 8.01            |
|                                  |                 |

## **5.1.3 QUESTION SUMMARY**

|                                                                                                                                                            | SCOLE |
|------------------------------------------------------------------------------------------------------------------------------------------------------------|-------|
| 1.1 What is your overall assessment of the effectiveness of Sample RST's coordination and facilitation of Sport, Recreation and Physical Activity in       | 7.09  |
| 1.2 Sample RST contributes positively to Sport, Recreation and Physical<br>Activity in the [Sample] region                                                 | 7.77  |
| 1.3 Sample RST's work in the region improves the amount of Sport,<br>Recreation and Physical Activity opportunities available to everyone in the           | 7.27  |
| 1.4 Sample RST's work in the region improves the quality of Sport, Recreation<br>and Physical Activity opportunities available to everyone in the [Sample] | 7.19  |
| 1.5 Sample RST's contribution enables my organisation to provide better<br>quality outcomes to our customers/clients/stakeholders                          | 7.01  |
| 2.1 What is your overall assessment of the effectiveness of Sample RST's communication?                                                                    | 7.04  |
| 2.2 I am satisfied with the amount of communication from Sample RST                                                                                        | 6.97  |
| 2.3 The communication I receive from Sample RST is of high quality                                                                                         | 7.26  |
| 2.4 The communication I receive from Sample RST is relevant to my needs                                                                                    | 7.06  |
| 2.5 Sample RST uses appropriate methods/delivery channels/media of<br>communication for the communication I receive                                        | 7.34  |
| 3.1 What is your overall assessment of the services provided by Sample RST?                                                                                | 7.32  |
| 3.2 The services provided by Sample RST are of high quality                                                                                                | 7.41  |
| 3.3 The services provided by Sample RST are relevant to my needs                                                                                           | 7.09  |
| 3.4 The services provided by Sample RST are easily accessible                                                                                              | 7.16  |
| 3.5 The services provided by Sample RST assist me in my role within Sport,<br>Recreation and Physical Activity                                             | 7.14  |
| 3.6 Sample RST's website contains resources useful to me in my role within Sport, Recreation and Physical Activity                                         | 6.80  |
| 4.1 What is your overall assessment of your relationship with Sample RST?                                                                                  | 7.84  |
| 4.2 Sample RST's staff are readily accessible                                                                                                              | 7.89  |
| 4.3 Sample RST's staff are enthusiastic and willing to help                                                                                                | 8.21  |
| 4.4 Sample RST's staff listen and are responsive to our needs                                                                                              | 7.94  |
| 4.5 Sample RST's staff are open and honest in their interactions with me                                                                                   | 8.14  |
| 5.1 What is your overall assessment of the performance of Sample RST?                                                                                      | 7.51  |
|                                                                                                                                                            |       |

## **5.1.4 QUESTIONS PRIORITISED**

| 5.1. | 4 QUESTIONS PRIORITISED                                                                                                                             | Average<br>score | C |
|------|-----------------------------------------------------------------------------------------------------------------------------------------------------|------------------|---|
| 3.6  | Sample RST's website contains resources useful to me in my role within Sport, Recreation and Physical Activity                                      | 6.80             | 1 |
| 2.2  | I am satisfied with the amount of communication from Sample RST                                                                                     | 6.97             | ļ |
| 1.5  | Sample RST's contribution enables my organisation to provide better<br>quality outcomes to our customers/clients/stakeholders                       | 7.01             | 1 |
| 2.1  | What is your overall assessment of the effectiveness of Sample RST's communication?                                                                 | 7.04             | J |
| 2.4  | The communication I receive from Sample RST is relevant to my needs                                                                                 | 7.06             | 1 |
| 1.1  | What is your overall assessment of the effectiveness of Sample RST's coordination and facilitation of Sport, Recreation and Physical Activity in    | 7.09             |   |
| 3.3  | The services provided by Sample RST are relevant to my needs                                                                                        | 7.09             |   |
| 3.5  | The services provided by Sample RST assist me in my role within Sport, Recreation and Physical Activity                                             | 7.14             | J |
| 3.4  | The services provided by Sample RST are easily accessible                                                                                           | 7.16             | ľ |
| 1.4  | Sample RST's work in the region improves the quality of Sport, Recreation and Physical Activity opportunities available to everyone in the [Sample] | 7.19             |   |
| 2.3  | The communication I receive from Sample RST is of high quality                                                                                      | 7.26             |   |
| 1.3  | Sample RST's work in the region improves the amount of Sport,<br>Recreation and Physical Activity opportunities available to everyone in the        | 7.27             |   |
| 3.1  | What is your overall assessment of the services provided by Sample RST?                                                                             | 7.32             |   |
| 2.5  | Sample RST uses appropriate methods/delivery channels/media of<br>communication for the communication I receive                                     | 7.34             | J |
| 3.2  | The services provided by Sample RST are of high quality                                                                                             | 7.41             | ľ |
| 5.1  | What is your overall assessment of the performance of Sample RST?                                                                                   | 7.51             | J |
| 1.2  | Sample RST contributes positively to Sport, Recreation and Physical Activity in the [Sample] region                                                 | 7.77             |   |
| 4.1  | What is your overall assessment of your relationship with Sample RST?                                                                               | 7.84             |   |
| 4.2  | Sample RST's staff are readily accessible                                                                                                           | 7.89             | J |
| 4.4  | Sample RST's staff listen and are responsive to our needs                                                                                           | 7.94             |   |
| 4.5  | Sample RST's staff are open and honest in their interactions with me                                                                                | 8.14             |   |
| 4.3  | Sample RST's staff are enthusiastic and willing to help                                                                                             | 8.21             |   |
|      |                                                                                                                                                     |                  | P |