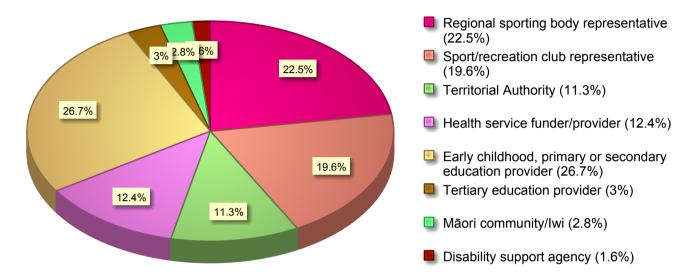

## 3. STAKEHOLDER SURVEY - CLASSIFICATION

The survey was sent out to 1706 stakeholder respondents, of which 741 completed questionnaires. This is a participation rate of 43%.