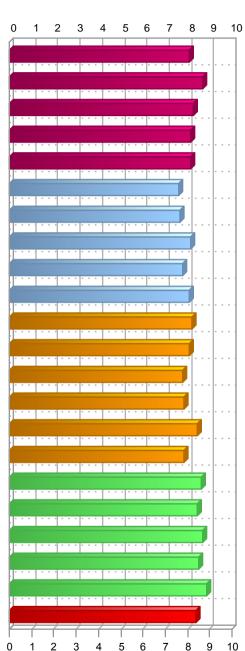

#### **AREA SUMMARY**

Scale1: 1=Poor to 10=Excellent ('overall assessment' questions)

Scale2: 1=Strongly disagree to 10=Strongly agree (all other questions)