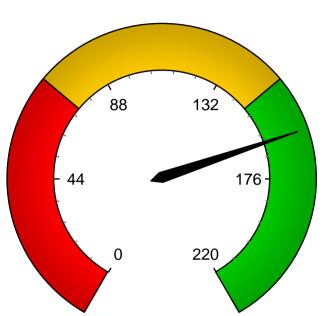

# 2. STAKEHOLDER SURVEY - OVERALL SATISFACTION

Jul 09 Page 2-1

The graphs below show the Overall Stakeholder Satisfaction for the survey, presented as the sum and the percentage of the average scores.

Sum of the Average Scores (162 out of 220)