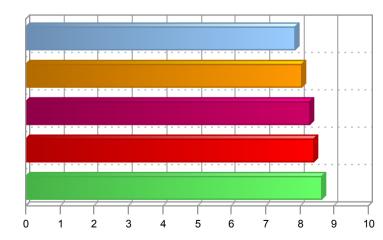

# 2. STAKEHOLDER SURVEY - OVERALL SATISFACTION

Jul 09 Page 2-1

The graphs below show the Overall Stakeholder Satisfaction for the survey, presented as the sum and the percentage of the average scores.

Sum of the Average Scores (162 out of 220)

Percentage of the Average Scores (74%)