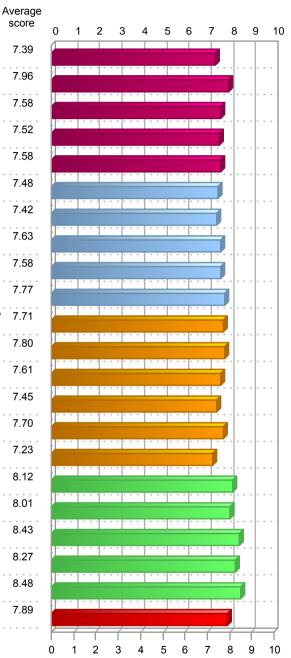

## **5.1.3 QUESTION SUMMARY**

|                                                                                                                                                            | SCOLE |
|------------------------------------------------------------------------------------------------------------------------------------------------------------|-------|
| 1.1 What is your overall assessment of the effectiveness of Sample RST's coordination and facilitation of Sport, Recreation and Physical Activity in       | 7.09  |
| 1.2 Sample RST contributes positively to Sport, Recreation and Physical<br>Activity in the [Sample] region                                                 | 7.77  |
| 1.3 Sample RST's work in the region improves the amount of Sport,<br>Recreation and Physical Activity opportunities available to everyone in the           | 7.27  |
| 1.4 Sample RST's work in the region improves the quality of Sport, Recreation<br>and Physical Activity opportunities available to everyone in the [Sample] | 7.19  |
| 1.5 Sample RST's contribution enables my organisation to provide better<br>quality outcomes to our customers/clients/stakeholders                          | 7.01  |
| 2.1 What is your overall assessment of the effectiveness of Sample RST's communication?                                                                    | 7.04  |
| 2.2 I am satisfied with the amount of communication from Sample RST                                                                                        | 6.97  |
| 2.3 The communication I receive from Sample RST is of high quality                                                                                         | 7.26  |
| 2.4 The communication I receive from Sample RST is relevant to my needs                                                                                    | 7.06  |
| 2.5 Sample RST uses appropriate methods/delivery channels/media of<br>communication for the communication I receive                                        | 7.34  |
| 3.1 What is your overall assessment of the services provided by Sample RST?                                                                                | 7.32  |
| 3.2 The services provided by Sample RST are of high quality                                                                                                | 7.41  |
| 3.3 The services provided by Sample RST are relevant to my needs                                                                                           | 7.09  |
| 3.4 The services provided by Sample RST are easily accessible                                                                                              | 7.16  |
| 3.5 The services provided by Sample RST assist me in my role within Sport,<br>Recreation and Physical Activity                                             | 7.14  |
| 3.6 Sample RST's website contains resources useful to me in my role within Sport, Recreation and Physical Activity                                         | 6.80  |
| 4.1 What is your overall assessment of your relationship with Sample RST?                                                                                  | 7.84  |
| 4.2 Sample RST's staff are readily accessible                                                                                                              | 7.89  |
| 4.3 Sample RST's staff are enthusiastic and willing to help                                                                                                | 8.21  |
| 4.4 Sample RST's staff listen and are responsive to our needs                                                                                              | 7.94  |
| 4.5 Sample RST's staff are open and honest in their interactions with me                                                                                   | 8.14  |
| 5.1 What is your overall assessment of the performance of Sample RST?                                                                                      | 7.51  |
|                                                                                                                                                            |       |