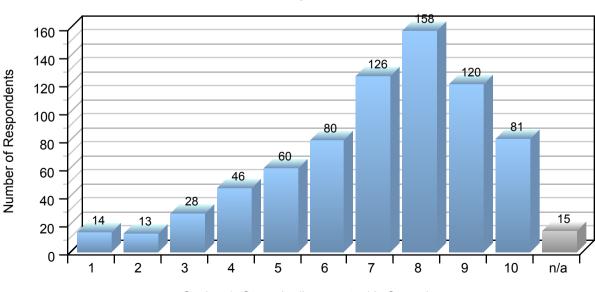

#### **AREA SUMMARY**

Scale1: 1=Poor to 10=Excellent ('overall assessment' questions)

Scale2: 1=Strongly disagree to 10=Strongly agree (all other questions)