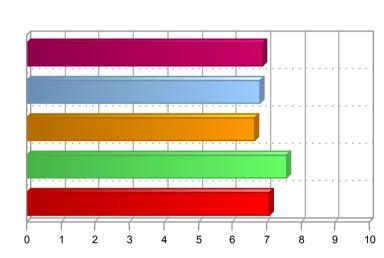

#### 5.1.1 AREA SUMMARY

|                                  | Area<br>average |
|----------------------------------|-----------------|
| 1. Contribution and facilitation | 7.27            |
| 2. Communication                 | 7.13            |
| 3. Service Delivery              | 7.15            |
| 4. Quality of Relationship       | 8.01            |
| 5. Overall Performance           | 7.51            |
|                                  |                 |