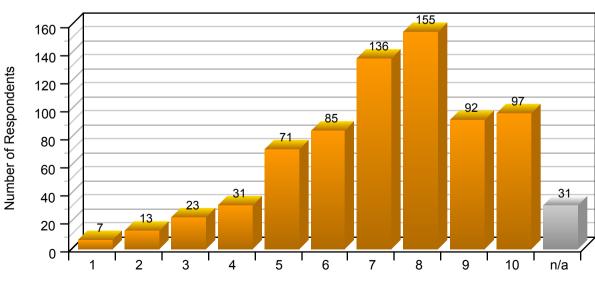

## 3.1 Capacity of Interaction

The stakeholders self-selected their capacity of interaction with Sample RST: