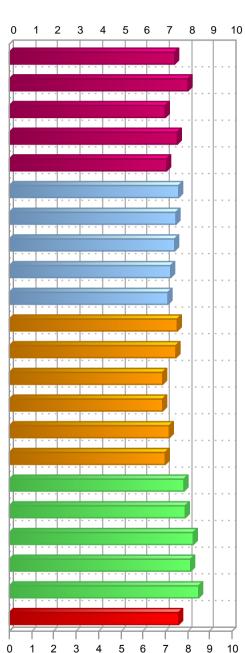

#### **AREA SUMMARY**

Scale1: 1=Poor to 10=Excellent ('overall assessment' questions)

Scale2: 1=Strongly disagree to 10=Strongly agree (all other questions)